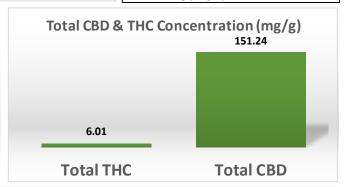

 Cannabinoid Profile Analysis
 Test Date:
 11/20/19
 Tested By:
 MND

 All plant material is analyzed via HPLC using dry weight and compared to certified reference standards at known concentrations.

| Cannabinoid                 | Dry Weight (mg/g) |  |
|-----------------------------|-------------------|--|
| CBDV                        | 0.500             |  |
| CBDA                        | 53.320            |  |
| CBGA                        | 2.290             |  |
| CBG                         | 3.390             |  |
| CBD                         | 104.480           |  |
| THCV                        | 0.400             |  |
| CBN                         | Not Detected      |  |
| d9-THC                      | 2.310             |  |
| d8-THC                      | Not Detected      |  |
| CBC                         | 16.920            |  |
| THCA                        | 0.800             |  |
| Moisture                    | 14.20%            |  |
| Content                     |                   |  |
| Total CBD : Total THC Ratio |                   |  |
| 25.16 :1                    |                   |  |

Comments:

Notes and disclaimers:

- 1) Total THC = d9-THC+(THCA\*0.877), Total CBD = CBD+(CBDA\*0.877).
- 2) These results relate only to the test article listed in this report. Reports may not be reproduced except in their entirety.
- 3) All results apply to the samples as received. Improper collection of samples can affect the validity of results and is not the responsibility of the lab.