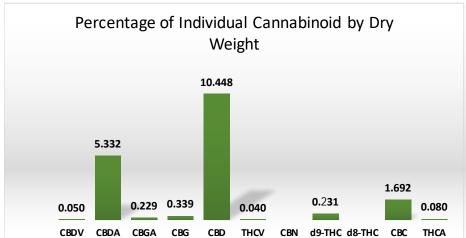

 Cannabinoid Profile Analysis
 Test Date:
 11/20/19
 Tested By:
 MND

 All plant material is analyzed via HPLC using dry weight and compared to certified reference standards at known concentrations.

| Cannabinoid                 | Dry Weight (mg/g) |  |
|-----------------------------|-------------------|--|
| CBDV                        | 0.500             |  |
| CBDA                        | 53.320            |  |
| CBGA                        | 2.290             |  |
| CBG                         | 3.390             |  |
| CBD                         | 104.480           |  |
| THCV                        | 0.400             |  |
| CBN                         | Not Detected      |  |
| d9-THC                      | 2.310             |  |
| d8-THC                      | Not Detected      |  |
| CBC                         | 16.920            |  |
| THCA                        | 0.800             |  |
| Moisture                    | 14.20%            |  |
| Content                     |                   |  |
| Total CBD : Total THC Ratio |                   |  |
| 25.16 :1                    |                   |  |