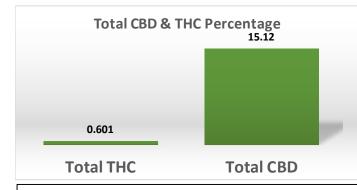

 Cannabinoid Profile Analysis
 Test Date:
 11/20/19
 Tested By:
 MND

 All plant material is analyzed via HPLC using dry weight and compared to certified reference standards at known concentrations.

| Cannabinoid                 | Dry Weight (mg/g) |  |
|-----------------------------|-------------------|--|
| CBDV                        | 0.500             |  |
| CBDA                        | 53.320            |  |
| CBGA                        | 2.290             |  |
| CBG                         | 3.390             |  |
| CBD                         | 104.480           |  |
| THCV                        | 0.400             |  |
| CBN                         | Not Detected      |  |
| d9-THC                      | 2.310             |  |
| d8-THC                      | Not Detected      |  |
| CBC                         | 16.920            |  |
| THCA                        | 0.800             |  |
| Moisture                    | 14.20%            |  |
| Content                     |                   |  |
| Total CBD : Total THC Ratio |                   |  |
| 25.16 :1                    |                   |  |

Comments:

Notes and disclaimers:

- 1) Total THC = d9-THC+(THCA\*0.877), Total CBD = CBD+(CBDA\*0.877).
- 2) These results relate only to the test article listed in this report. Reports may not be reproduced except in their entirety.
- 3) All results apply to the samples as received. Improper collection of samples can affect the validity of results and is not the responsibility of the lab.