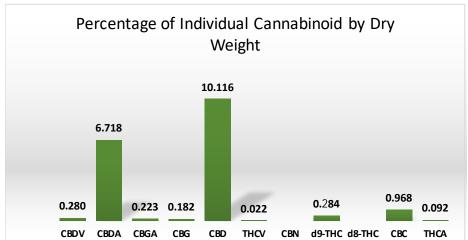

 All plant material is analyzed via HPLC using dry weight and compared to certified reference standards at known concentrations.

| Cannabinoid                 | Dry Weight (mg/g) |  |
|-----------------------------|-------------------|--|
| CBDV                        | 2.800             |  |
| CBDA                        | 67.180            |  |
| CBGA                        | 2.230             |  |
| CBG                         | 1.820             |  |
| CBD                         | 101.160           |  |
| THCV                        | 0.220             |  |
| CBN                         | Not Detected      |  |
| d9-THC                      | 2.840             |  |
| d8-THC                      | Not Detected      |  |
| CBC                         | 9.680             |  |
| THCA                        | 0.920             |  |
| Moisture                    | 15.09%            |  |
| Content                     | 15.0970           |  |
| Total CBD : Total THC Ratio |                   |  |
| 28.35                       | :1                |  |