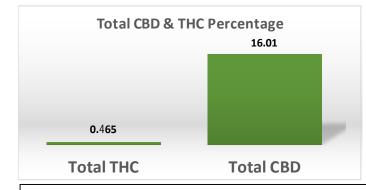

 All plant material is analyzed via HPLC using dry weight and compared to certified reference standards at known concentrations.

| Cannabinoid                 | Dry Weight (mg/g) |  |
|-----------------------------|-------------------|--|
| CBDV                        | 2.800             |  |
| CBDA                        | 67.180            |  |
| CBGA                        | 2.230             |  |
| CBG                         | 1.820             |  |
| CBD                         | 101.160           |  |
| THCV                        | 0.220             |  |
| CBN                         | Not Detected      |  |
| d9-THC                      | 2.840             |  |
| d8-THC                      | Not Detected      |  |
| CBC                         | 9.680             |  |
| THCA                        | 0.920             |  |
| Moisture                    | 15.09%            |  |
| Content                     | 15.0970           |  |
| Total CBD : Total THC Ratio |                   |  |
| 28.35                       | :1                |  |

Comments:

Notes and disclaimers:

- 1) Total THC = d9-THC+(THCA\*0.877), Total CBD = CBD+(CBDA\*0.877).
- 2) These results relate only to the test article listed in this report. Reports may not be reproduced except in their entirety.
- 3) All results apply to the samples as received. Improper collection of samples can affect the validity of results and is not the responsibility of the lab.