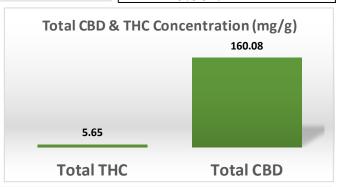

 All plant material is analyzed via HPLC using dry weight and compared to certified reference standards at known concentrations.

| Cannabinoid                 | Dry Weight (mg/g) |  |
|-----------------------------|-------------------|--|
| CBDV                        | 2.800             |  |
| CBDA                        | 67.180            |  |
| CBGA                        | 2.230             |  |
| CBG                         | 1.820             |  |
| CBD                         | 101.160           |  |
| THCV                        | 0.220             |  |
| CBN                         | Not Detected      |  |
| d9-THC                      | 2.840             |  |
| d8-THC                      | Not Detected      |  |
| CBC                         | 9.680             |  |
| THCA                        | 0.920             |  |
| Moisture                    | 15.09%            |  |
| Content                     | 15.0970           |  |
| Total CBD : Total THC Ratio |                   |  |
| 28.35                       | :1                |  |

Comments:

Notes and disclaimers:

- 1) Total THC = d9-THC+(THCA\*0.877), Total CBD = CBD+(CBDA\*0.877).
- 2) These results relate only to the test article listed in this report. Reports may not be reproduced except in their entirety.
- 3) All results apply to the samples as received. Improper collection of samples can affect the validity of results and is not the responsibility of the lab.